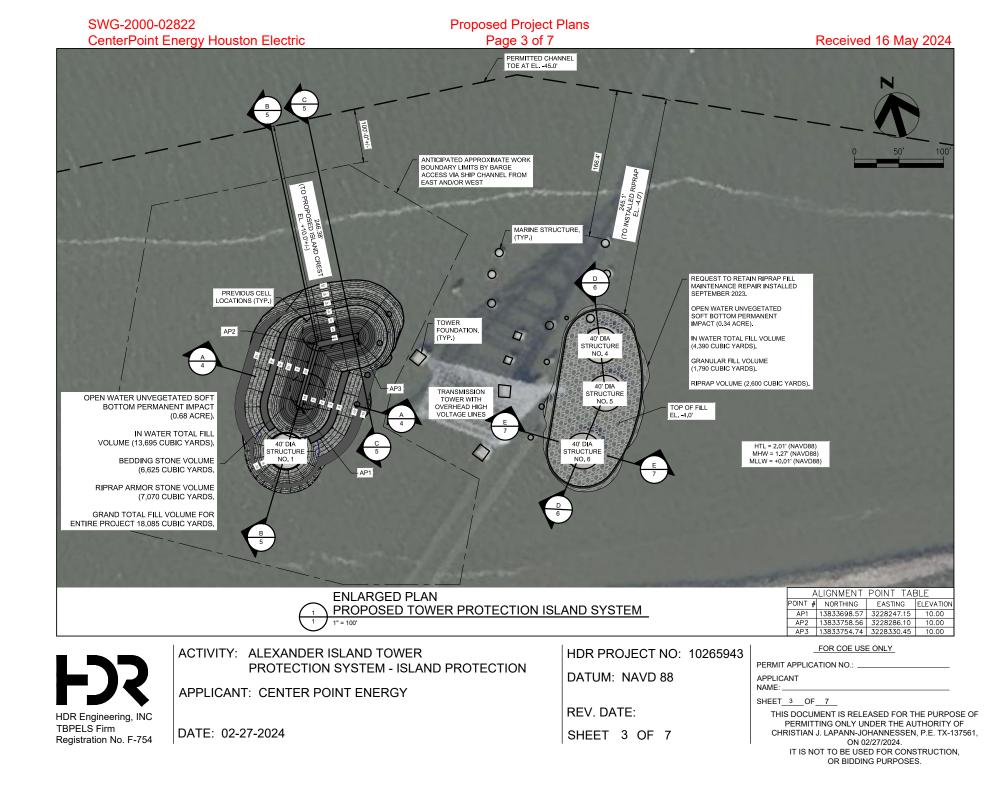

**PROTECTION SYSTEM - ISLAND PROTECTION** 

APPLICANT: CENTER POINT ENERGY

| 11DIT 1 1000 CT 110. 10200940 |
|-------------------------------|
| DATUM: NAVD 88                |
| REV. DATE:                    |
| SHEET 4 OF 7                  |