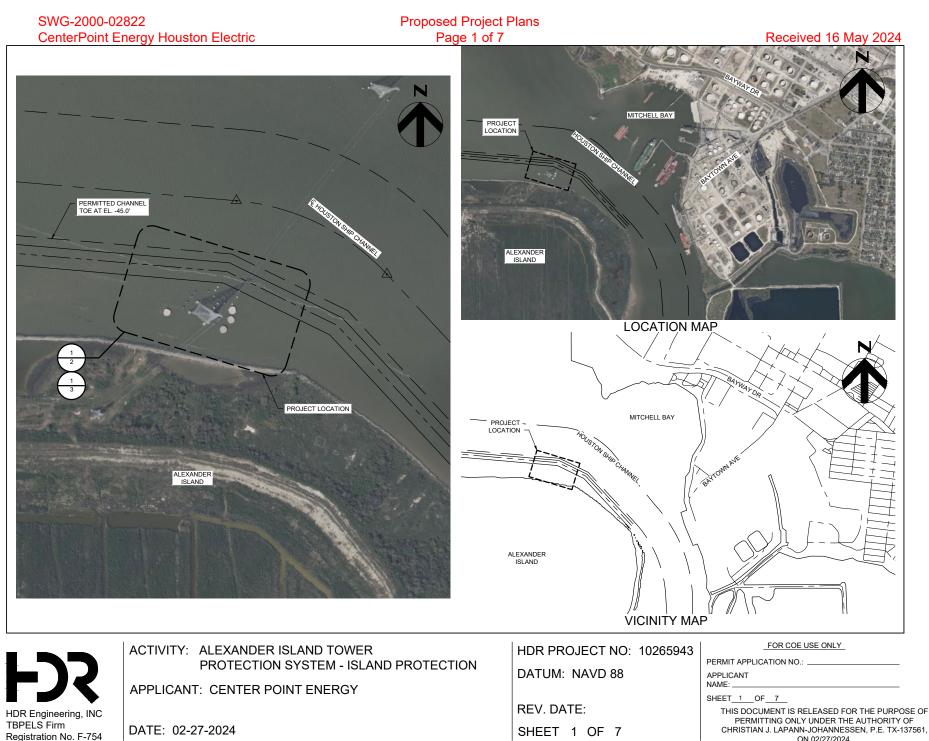

Registration No. F-754

HDR Engineering, INC

TBPELS Firm

DATE: 02-27-2024

SWG-2000-02822 CenterPoint Energy Houston Electric

HDR Engineering, INC

Registration No. F-754

DATE: 02-27-2024