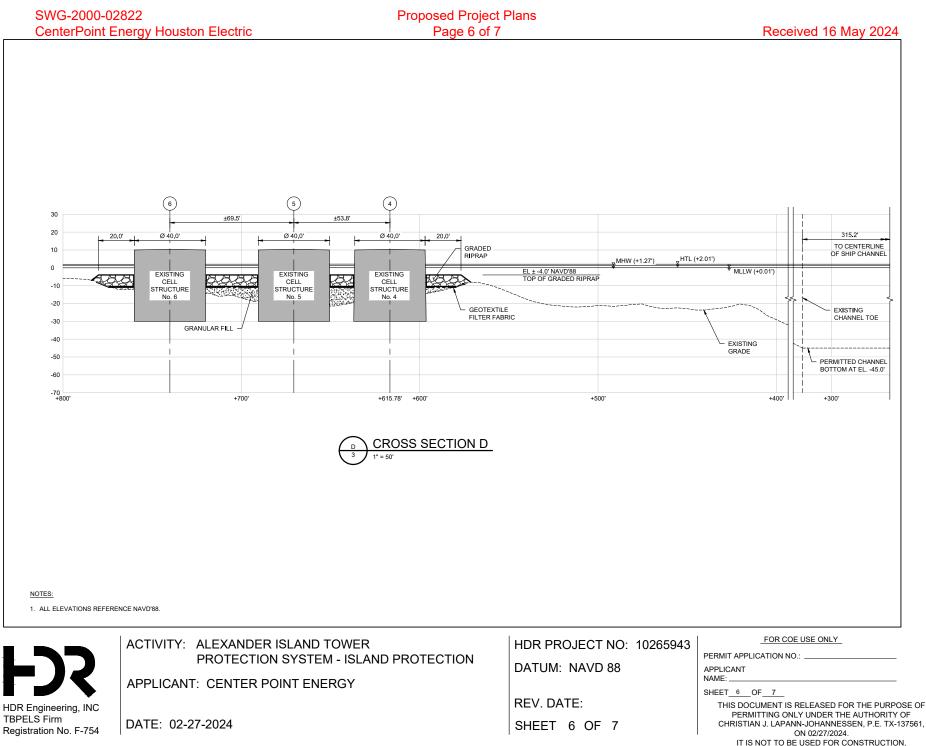

Registration No. F-754

HDR Engineering, INC

TBPELS Firm

DATE: 02-27-2024

SWG-2000-02822 CenterPoint Energy Houston Electric

HDR Engineering, INC

Registration No. F-754

DATE: 02-27-2024

TBPELS Firm

Proposed Project Plans Page 5 of 7

**REV. DATE:** 

SHEET 5 OF 7

THIS DOCUMENT IS RELEASED FOR THE PURPOSE OF PERMITTING ONLY UNDER THE AUTHORITY OF CHRISTIAN J. LAPANN-JOHANNESSEN, P.E. TX-137561, ON 02/27/2024. IT IS NOT TO BE USED FOR CONSTRUCTION, OR BIDDING PURPOSES.