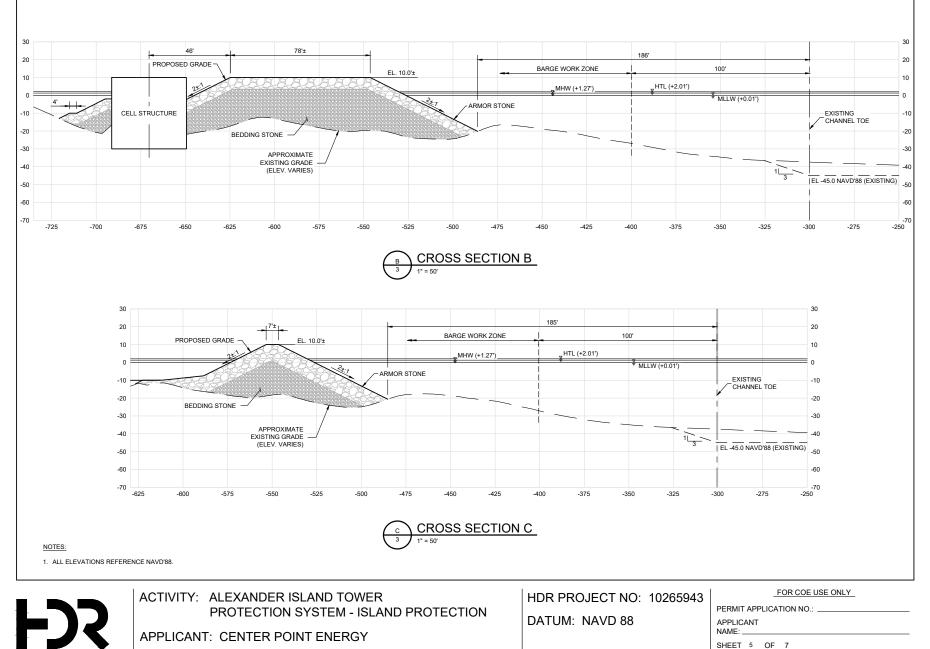

**PROTECTION SYSTEM - ISLAND PROTECTION** 

APPLICANT: CENTER POINT ENERGY

| 11DIT 1 1000 CT 110. 10200940 |
|-------------------------------|
| DATUM: NAVD 88                |
| REV. DATE:                    |
| SHEET 4 OF 7                  |

TBPELS Firm

Proposed Project Plans Page 5 of 7

**REV. DATE:** 

SHEET 5 OF 7

THIS DOCUMENT IS RELEASED FOR THE PURPOSE OF PERMITTING ONLY UNDER THE AUTHORITY OF CHRISTIAN J. LAPANN-JOHANNESSEN, P.E. TX-137561, ON 02/27/2024. IT IS NOT TO BE USED FOR CONSTRUCTION, OR BIDDING PURPOSES.